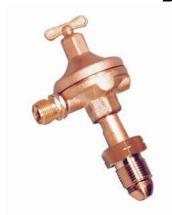

#### **DESCRIPTION**

Single-stage plugged propane regulator with 5/8 BSP bull-nose (inlet) and 3/8 BSP outlet. This model features left-hand threaded fittings. Works with standard propane bottles and the fitted propane hose to deliver a suitable propane supply to operate the range of heating torches, as detailed below.

## **TECHNICAL INFORMATION**

| For Use With:      | Propane                     |
|--------------------|-----------------------------|
| Regulator Type:    | 1-Stage, Plugged, Inc. P/A. |
| Inlet Connection:  | 5/8" BSP LH Bull-Nose       |
| Outlet Connection: | 3/8" BSP LH                 |