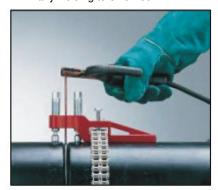

One clamp can fit a wide range of sizes and the entire circumference of the pipe can be welded without removing the clamp.

Each clamp can fit-up Elbows, Tees, Flanges, End-caps and most other pipe fittings.

All chain and screws are zinc pasivated to eliminate weld spatter and corrosion.

Stainless steel models are also available.

 Our clamping feet are cast from the highest quality alloy steels. Our lightweight construction and design makes them strong and durable.
 All clamping feet have two aligning screws allowing reforming pressure to be applied to both pieces of pipe.  The clamping feet are designed to allow clearance around the pipe for any welding torch or rod.