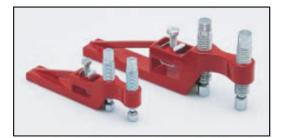

All chain and screws are zinc pasivated to eliminate weld spatter and corrosion.

Stainless steel models are also available.

 Our clamping feet are cast from the highest quality alloy steels. Our lightweight construction and design makes them strong and durable.
 All clamping feet have two aligning screws allowing reforming pressure to be applied to both pieces of pipe.  The clamping feet are designed to allow clearance around the pipe for any welding torch or rod.