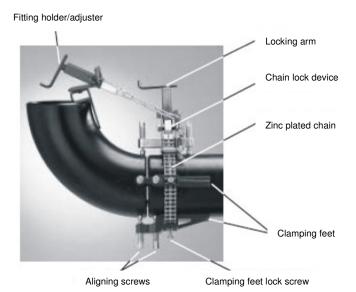

## **WELDABILITY PIPE CHAIN CLAMPS**

Our chain clamps have been designed to offer the welder the best of both worlds, firstly a clamp with the strength and ability to align and lightly reform pipes and secondly, lightweight design and construction for ease of

All chain and screws are zinc pasivated to eliminate weld spatter and corrosion.

Stainless steel models are also available.

 Our clamping feet are cast from the highest quality alloy steels. Our lightweight construction and design makes them strong and durable.
 All clamping feet have two aligning screws allowing reforming pressure to be applied to both pieces of pipe.  The clamping feet are designed to allow clearance around the pipe for any welding torch or rod.