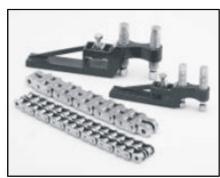

## **WELDABILITY PIPE CHAIN CLAMPS**

Our chain clamps have been designed to offer the welder the best of both worlds, firstly a clamp with the strength and ability to align and lightly reform pipes and secondly, lightweight design and construction for ease of

All chain and screws are zinc pasivated to eliminate weld spatter and corrosion.

Stainless steel models are also available.

 Our clamping feet are cast from the highest quality alloy steels. Our lightweight construction and design makes them strong and durable.
 All clamping feet have two aligning screws allowing reforming pressure to be applied to both pieces of pipe.  The clamping feet are designed to allow clearance around the pipe for any welding torch or rod.