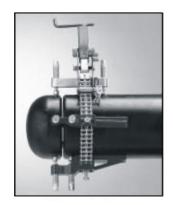

Pipe to End-cap

10" -36" and 6"-20" clamping feet. Heavy duty chain is also available

| PART NO.    | PIPE DIAMETER<br>RANGE (Inches) | NO. OF<br>CLAMPING FEET | APPROX. CLAMP<br>WEIGHT (Kg) | APPROX. SHIPPING<br>WEIGHT (Kg) |
|-------------|---------------------------------|-------------------------|------------------------------|---------------------------------|
| PPPW0620    | 6 to 20                         | 7                       | 9                            | 16                              |
| PPPW0620SS* | 6 to 20                         | 7                       | 9                            | 16                              |
| PPPW1036    | 10 to 36                        | 8                       | 25                           | 36                              |
| PPPW1036SS* | 10 to 36                        | 8                       | 25                           | 36                              |