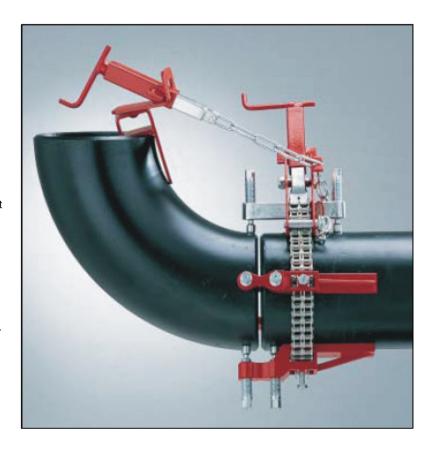

## **WELDABILITY PIPE CHAIN CLAMPS**

Our chain clamps have been designed to offer the welder the best of both worlds, firstly a clamp with the strength and ability to align and lightly reform pipes and secondly, lightweight design and construction for ease of

One clamp can fit a wide range of sizes and the entire circumference of the pipe can be welded without removing the clamp.

Each clamp can fit-up Elbows, Tees, Flanges, End-caps and most other pipe fittings.

All chain and screws are zinc pasivated to eliminate weld spatter and corrosion.

Stainless steel models are also available.

 Our clamping feet are cast from the highest quality alloy steels. Our lightweight construction and design makes them strong and durable.
 All clamping feet have two aligning screws allowing reforming pressure to be applied to both pieces of pipe.  The clamping feet are designed to allow clearance around the pipe for any welding torch or rod.