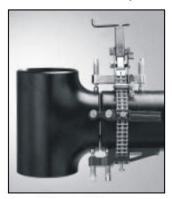

## **VERSATILITY**

Some examples of fit-ups with the Weldability pipe chain clamp. Each clamp is supplied with all accessories to carry out any fit-up and includes a steel storage box

Pipe to T-piece

Pipe to Flange

Pipe to End-cap

10" -36" and 6"-20" clamping feet. Heavy duty chain is also available

| PART NO.    | PIPE DIAMETER<br>RANGE (Inches) | NO. OF<br>CLAMPING FEET | APPROX. CLAMP<br>WEIGHT (Kg) | APPROX. SHIPPING<br>WEIGHT (Kg) |
|-------------|---------------------------------|-------------------------|------------------------------|---------------------------------|
| PPPW0620    | 6 to 20                         | 7                       | 9                            | 16                              |
| PPPW0620SS* | 6 to 20                         | 7                       | 9                            | 16                              |
| PPPW1036    | 10 to 36                        | 8                       | 25                           | 36                              |
| PPPW1036SS* | 10 to 36                        | 8                       | 25                           | 36                              |