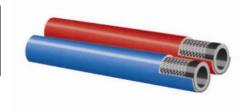

# **DESCRIPTION**

TwinFlex Siamese oxy/acetylene hose on 50 metre coils. These hoses are moulded together and therefore compact, saving the need for two separate hoses. They are CE approved and meet the requirements of EN 559 and ISO 3821:2010.

### **FURTHER INFORMATION**

The Weldability range of unfitted gas cutting and welding hose is diverse and includes hoses for oxygen, acetylene and propane in 6mm, 8mm and 10mm bore sizes. The popular siamese hose (red & blue joined) has grown in popularity in the welding industry for its greater manageability over separate hose.