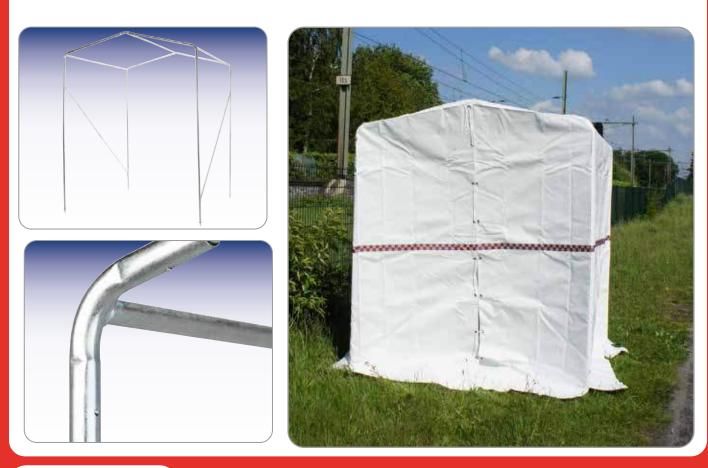

# Description

Application

reduced.

CEPRO welding tent cube model. with reflective striping.

for work in the open air. Work can be continued

for longer periods and due to the improvement

of working conditions, sick leave will be greatly

### **Characteristics** CEPRO welding tents are extremely suitable

- front an back can be closed with a rope-lock
- made from matt white 570 gr/m2 PVC fabric
- the PVC fabric is self-extinguishing and conforms to French M2 standard
- fitted with an all-round 200mm mud spat protection skirt
- fitted all-round with reflective striping

# **Dimensions**

 sides are 200cm high with a ridge-height of 220cm.

/ersion 003 - Check our website for the latest version.

₩UK

CEPRO

Commercial 1/1

Certification 1/1