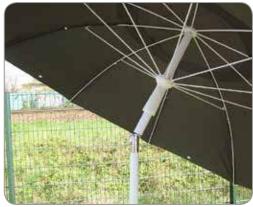

#### Characteristics

The fabric used for the cover is a green canvas designed for working outdoors. It provides reliable 280 gr/m². The fabric is water repellent and temporary protection of the work site from sun or rain. 10 ribs. The end of the ribs are fitted with caps. For extra security the edge of the fabric is fitted with metal rings.

#### **Dimensions**

- 220cm Ø
- Length ribs 110cm
- Mast 28mm Ø
- Mast in 2 parts, total heigth 220cm