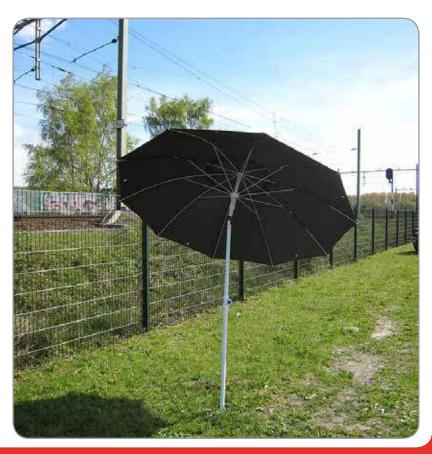

### **Application**

CĒPRO welding umbrella Ø 220 cm is specially

The CEPRO welding umbrella is water repellent and can be used in normal weather conditions. We advise to be cautious during extreme weather conditions, like extreme rainfall or very hard wind.

#### **Dimensions**

- 220cm Ø
- Length ribs 110cm
- Mast 28mm Ø
- Mast in 2 parts, total heigth 220cm