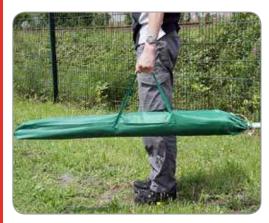

## **Description**

CEPRO welding umbrella Ø 220 cm, with tilt mechanism. A carrying bag is included.