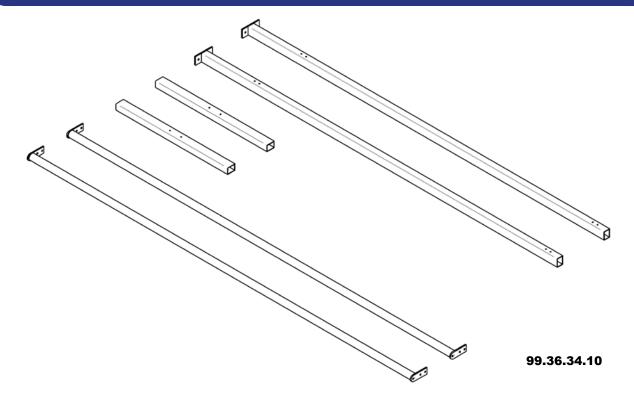

Total weight, basic screen : 19 kgs.

Maximum static load beam : 400 N

Maximum dynamic peak load beam : 600 N

Range : free moveable, 360°

Overall size height : 2005 mm
Functional width : 2130 mm
Fasteners : Metric
Castor : Ø50 mm

Castor : 2 with break, 2 without brake

Castor : maximum load 40 kgs

Castor : Range 360°
Operation : by hand

Coating : powder coated in grey RAL7035

Materials : steel tube and profiles

Application : for internal use



## INFOSHEET

## **OMNIUM WELDING SCREEN**



## **DIMENSIONS OMNIUM SINGLE SCREEN**







# NFOSHEET

## **OMNIUM WELDING SCREEN**



#### **DIMENSIONS OMNIUM TRIPTYCH SCREEN SWIVEL ARMS 80 CM**



## **DIMENSIONS OMNIUM TRIPTYCH SCREEN SWIVEL ARMS 110 CM**



## OMNIUM WELDING SCREEN

## **PART LIST - BASIC PARTS OMNIUM WELDING SCREEN**



#### **PART LIST - SWIVEL ARMS OMNIUM WELDING SCREEN**





Swivel arm 110 cm 30.01.32.11



Hinge for swivel arm 80.10.08

Technical
Specifications 5/7

CEPRO\_PFS\_Welding screens\_Omnium\_2EN

## OMNIUM WELDING SCREEN

## **PART LIST - SPECIAL ADDITIONAL HINGE-POINT**



## PART LIST ACCESSOIRES OMNIUM WELDING SCREEN



Cap end PVC

Castor without break 30.04.34.00

Castor with break 30.04.34.01

| M6x12 | M6x20 | Ø18x6,5 | no. 5 |
|-------|-------|---------|-------|
| •     | 8     | 0       |       |
| 12 x  | 4 x   | 4 x     | 1 x   |

Set fasteners basic screen

Version 002 - Check our website for the latest version.



# INFOSHEET

## **OMNIUM WELDING SCREEN**



## **MOUNTING INSTRUCTION OMNIUM WELDING SCREEN**





**Mounting curtains** 



**Mounting sheet** 



**Mounting str