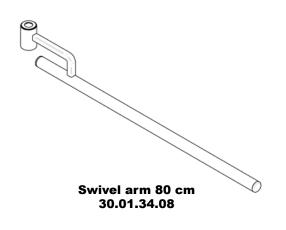

#### **PART LIST - SWIVEL ARMS OMNIUM WELDING SCREEN**

Swivel arm 110 cm 30.01.32.11

Hinge for swivel arm 80.10.08

Technical
Specifications 5/7

CEPRO\_PFS\_Welding screens\_Omnium\_2EN