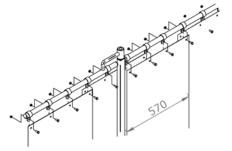

#### **DIMENSIONS OMNIUM TRIPTYCH SCREEN SWIVEL ARMS 80 CM**

## **DIMENSIONS OMNIUM TRIPTYCH SCREEN SWIVEL ARMS 110 CM**