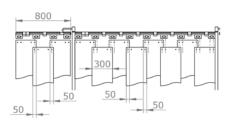

#### **DIMENSIONS OMNIUM TRIPTYCH SCREEN SWIVEL ARMS 80 CM**

## **DIMENSIONS OMNIUM TRIPTYCH SCREEN SWIVEL ARMS 110 CM**