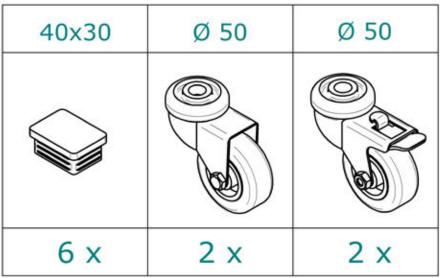

## **PART LIST - BASIC PARTS OMNIUM WELDING SCREEN**

Set fasteners basic screen

Version 002 - Check our website for the latest version.