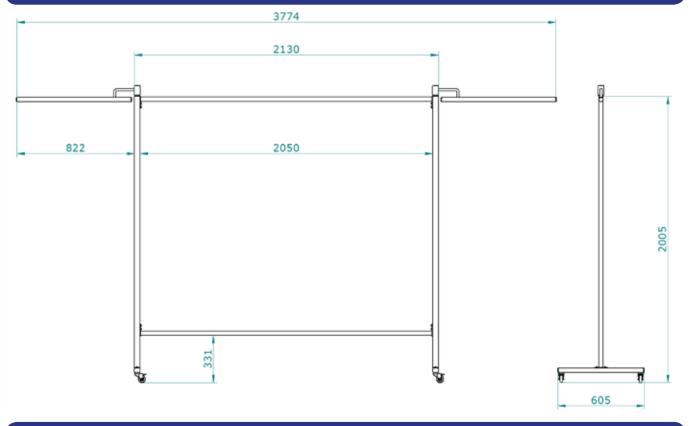

ofiles do have a length of 60 cms.

## **OMNIUM WELDING SCREEN**

## **TECHNICAL SPECIFICATION**

Type of welding screen : solid, mobile screen

Total weight, basic screen : 19 kgs.

Maximum static load beam : 400 N

Maximum dynamic peak load beam : 600 N

Range : free moveable, 360°

Overall size height : 2005 mm
Functional width : 2130 mm
Fasteners : Metric
Castor : Ø50 mm

Castor : 2 with break, 2 without brake

Castor : maximum load 40 kgs

Castor : Range 360°
Operation : by hand

Coating : powder coated in grey RAL7035

Materials : steel tube and profiles

Application : for internal use



## INFOSHEET

## **OMNIUM WELDING SCREEN**



## **DIMENSIONS OMNIUM SINGLE SCREEN**







# NFOSHEET

## **OMNIUM WELDING SCREEN**



#### **DIMENSIONS OMNIUM TRIPTYCH SCREEN SWIVEL ARMS 80 CM**



## **DIMENSIONS OMNIUM TRIPTYCH SCREEN SWIVEL ARMS 110 CM**



## OMNIUM WELDING SCREEN

## **PART LIST - BASIC PARTS OMNIUM WELDING SCREEN**



#### **PART LIST - SWIVEL ARMS OMNIUM WELDING SCREEN**





Swivel arm 110 cm 30.01.32.11



Hinge for swivel arm 80.10.08

Technical
Specifications 5/7

CEPRO\_PFS\_Welding screens\_Omnium\_2EN

## OMNIUM WELDING SCREEN

## **PART LIST - SPECIAL ADDITIONAL HINGE-POINT**



## PART LIST ACCESSOIRES OMNIUM WELDING SCREEN



Cap end PVC

Castor without break 30.04.34.00

Castor with break 30.04.34.01

| M6x12 | M6x20 | Ø18x6,5 | no. 5 |
|-------|-------|---------|-------|
| •     | 8     | 0       |       |
| 12 x  | 4 x   | 4 x     | 1 x   |

Set fasteners basic screen

Version 002 - Check our website for the latest version.



# INFOSHEET

## **