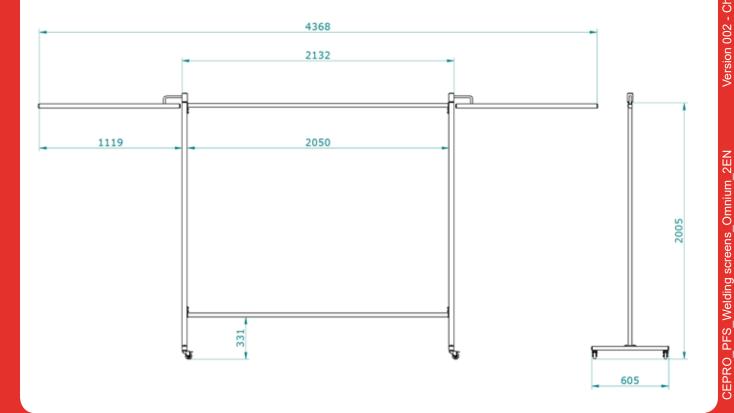

*

## **TECHNICAL SPECIFICATION**

Type of welding screen : solid, mobile screen

Total weight, basic screen : 19 kgs.

Maximum static load beam : 400 N

Maximum dynamic peak load beam : 600 N

Range : free moveable, 360°

Overall size height : 2005 mm
Functional width : 2130 mm
Fasteners : Metric
Castor : Ø50 mm

Castor : 2 with break, 2 without brake

Castor : maximum load 40 kgs

Castor : Range 360°
Operation : by hand

Coating : powder coated in grey RAL7035

Materials : steel tube and profiles

Application : for internal use



## INFOSHEET

## **OMNIUM WELDING SCREEN**



## **DIMENSIONS OMNIUM SINGLE SCREEN**







# NFOSHEET

## **OMNIUM WELDING SCREEN**



#### **DIMENSIONS OMNIUM TRIPTYCH SCREEN SWIVEL ARMS 80 CM**



## **DIMENSIONS OMNIUM TRIPTYCH SCREEN SWIVEL ARMS 110 CM**



## OMNIUM WELDING SCREEN

## **PART LIST - BASIC PARTS OMNIUM WELDING SCREEN**



#### **PART LIST - SWIVEL ARMS OMNIUM WELDING SCREEN**





Swivel arm 110 cm 30.01.32.11



Hinge for swivel arm 80.10.08

Technical
Specifications 5/7

CEPRO\_PFS\_Welding screens\_Omnium\_2EN

## OMNIUM WELDING SCREEN

## **PART LIST - SPECIAL ADDITIONAL HINGE-POINT**



## PART LIST ACCESSOIRES OMNIUM WELDING SCREEN



Cap end PVC

Castor without break 30.04.34.00

Castor with break 30.04.34.01

| M6x12 | M6x20 | Ø18x6,5 | no. 5 |
|-------|-------|---------|-------|
| •     | 8     | 0       |       |
| 12 x  | 4 x   | 4 x     | 1 x   |

Set fasteners basic screen

Version 002 - Check our website for the latest version.



# INFOSHEET

## **OMNIUM WELDING SCREEN**



## **MOUNTING INSTRUCTION OMNIUM WEL