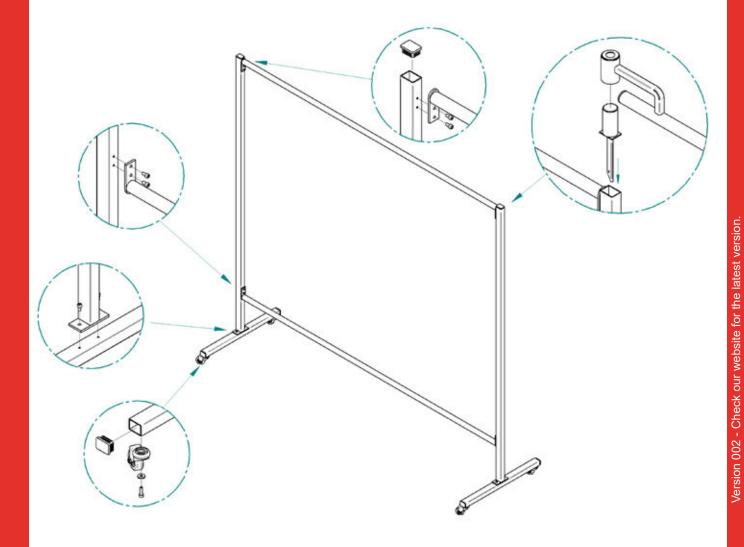

## **FEATURES**

Made from solid welded carbon steel tube and profiles. Screen is free moveable in any direction, castors can be turned for 360°. To apply the brake option on two castors, screen can be fixed at one position.

Poles can be provided with a hinge part on top at both sides to apply a swivel arm, to extent the separation at one or both sides.

Screen will be supplied in loose parts and must be fixed with included metric fasteners by basic tools.

#### **DESIGN**

Distance between floor level and upper beam is 200 cms, total width 213 cms. To obtain a stable construction, both foot profiles do have a length of 60 cms.