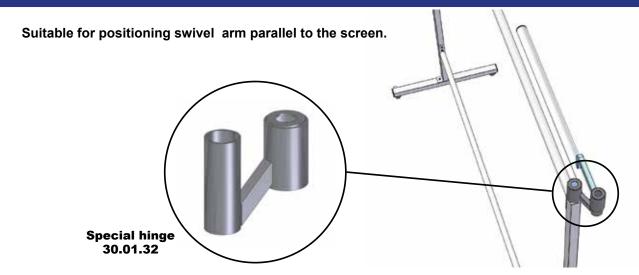

Poles can be provided with a hinge part on top at both sides to apply a swivel arm, to extent the separation at one or both sides.

Screen will be supplied in loose parts and must be fixed with included metric fasteners by basic tools.

## **PART LIST - SPECIAL ADDITIONAL HINGE-POINT**