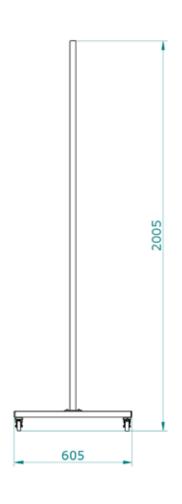

## **DIMENSIONS OMNIUM SINGLE SCREEN**

#### **DESIGN**

Distance between floor level and upper beam is 200 cms, total width 213 cms. To obtain a stable construction, both foot profiles do have a length of 60 cms.

Overall size height : 2005 mm
Functional width : 2130 mm
Fasteners : Metric
Castor : Ø50 mm

Castor : 2 with break, 2 without brake

Castor : maximum load 40 kgs

Castor : Range 360°
Operation : by hand

Coating : powder coated in grey RAL7035