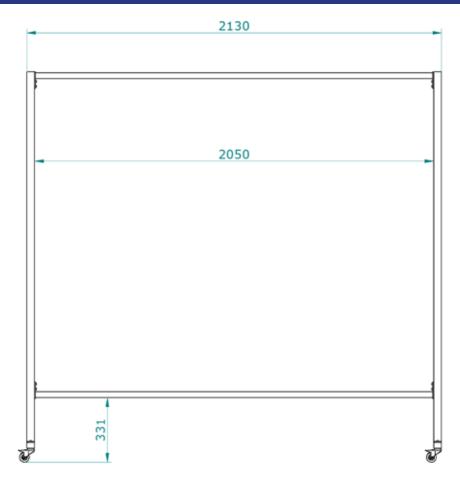

## **DIMENSIONS OMNIUM SINGLE SCREEN**

#### **DESIGN**

Distance between floor level and upper beam is 200 cms, total width 213 cms. To obtain a stable construction, both foot profiles do have a length of 60 cms.

Overall size height : 2005 mm
Functional width : 2130 mm
Fasteners : Metric
Castor : Ø50 mm

Castor : 2 with break, 2 without brake

Castor : maximum load 40 kgs

Castor : Range 360°
Operation : by hand

Coating : powder coated in grey RAL7035