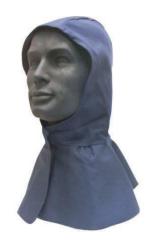

#### SUMMARY

The Proban balaclava provides protection to the head, forehead, ears, the side of the face and the neck. This version also has a cape which provides protection to shoulders.

#### TARGET APPLICATIONS

Worn under a headshield, the balaclava incorporates strong velcro connectors. Proban is a durable, flame retardant material.

ESF240035

## FURTHER INFORMATION

Made from genuine "Proban" treated cotton. Extended peak. 6" (16cm) neck / shoulder cape. Velcro fastening at front of cape. Flame retardant to BS EN ISO 11612:2015, BS EN ISO 14116:2015. Protective clothing for welding BS EN ISO 11611:2015