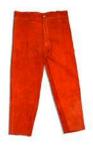

### **INFORMATION**

The garments are worn over the wearer's normal clothes and act as an additional layer of protection to the clothes and the welder's skin beneath.

These red leather protective garments range includes apron, sleeves, jacket and trousers.

# **ARTICLES & ACCESSORIES**

| Part Number | Product Description      | Part Number | Product Description         |
|-------------|--------------------------|-------------|-----------------------------|
| ESF240101   | RED LEATHER JACKET - S   | ESF240152   | RED LEATHER TROUSERS - M    |
| ESF240102   | RED LEATHER JACKET - M   | ESF240153   | RED LEATHER TROUSERS - L    |
| ESF240103   | RED LEATHER JACKET - L   | ESF240154   | RED LEATHER TROUSERS - XL   |
| ESF240104   | RED LEATHER JACKET - XL  | ESF240018   | RED STANDARD LEATHER SLEEVE |
| ESF240105   | RED LEATHER JACKET - XXL | ESF240100   | RED LEATHER APRON 36"       |