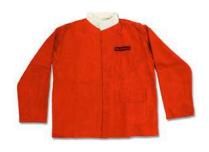

### **INFORMATION**

The garments are worn over the wearer's normal clothes and act as an additional layer of protection to the clothes and the welder's skin beneath.

These red leather protective garments range includes apron, sleeves, jacket and trousers.

# **ARTICLES & ACCESSORIES**

| Part Number | Product Description      | Part Number | Product Description         |
|-------------|--------------------------|-------------|-----------------------------|
| ESF240101   | RED LEATHER JACKET - S   | ESF240152   | RED LEATHER TROUSERS - M    |
| ESF240102   | RED LEATHER JACKET - M   | ESF240153   | RED LEATHER TROUSERS - L    |
| ESF240103   | RED LEATHER JACKET - L   | ESF240154   | RED LEATHER TROUSERS - XL   |
| ESF240104   | RED LEATHER JACKET - XL  | ESF240018   | RED STANDARD LEATHER SLEEVE |
| ESF240105   | RED LEATHER JACKET - XXL | ESF240100   | RED LEATHER APRON 36"       |