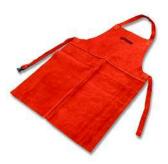

### **INFORMATION**

The garments are worn over the wearer's normal clothes and act as an additional layer of protection to the clothes and the welder's skin beneath.

These red leather protective garments range includes apron, sleeves, jacket and trousers.

# **ARTICLES & ACCESSORIES**

| Part Number | Product Description      | Part Number | Product Description         |
|-------------|--------------------------|-------------|-----------------------------|
| ESF240101   | RED LEATHER JACKET - S   | ESF240152   | RED LEATHER TROUSERS - M    |
| ESF240102   | RED LEATHER JACKET - M   | ESF240153   | RED LEATHER TROUSERS - L    |
| ESF240103   | RED LEATHER JACKET - L   | ESF240154   | RED LEATHER TROUSERS - XL   |
| ESF240104   | RED LEATHER JACKET - XL  | ESF240018   | RED STANDARD LEATHER SLEEVE |
| ESF240105   | RED LEATHER JACKET - XXL | ESF240100   | RED LEATHER APRON 36"       |