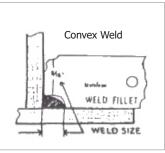

## MG-11 Fillet Type Weld Gauge

Permits quick and accurate measuring of the most popular weld fillet sizes in imperial : 1/8'' - 1'' and metric : (3.2 - 25.4mm)

All sizes and numerals are etched into the surface for clarity and easier reading.