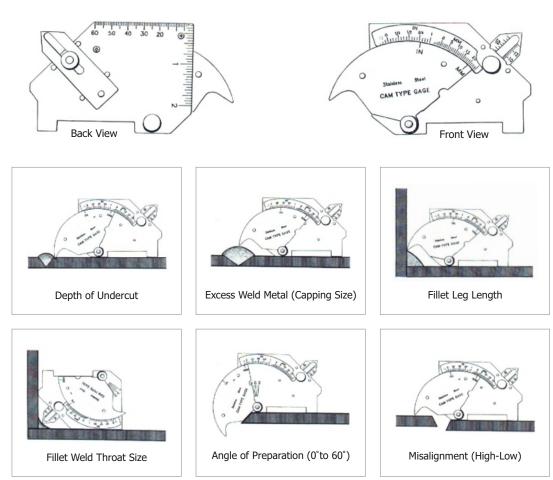

## Weldability<sub>®</sub>

PETERS HOUSE, ORBITAL CENTRE, ICKNIELD WAY LETCHWORTH GARDEN CITY, HERTS SG6 1ET TEL: 01462 482200 FAX: 01462 482202 EMAIL: SALES@WHOLEWELD.CO.JK WEB: WWW.WHOLEWELD.CO.JK

## Weldability Weld Gauges - The Finest Weld Inspection Instruments

## MG-8 Cam Type Weld Gauge



## MG-11 Fillet Type Weld Gauge



Permits quick and accurate measuring of the most popular weld fillet sizes in imperial : 1/8'' - 1'' and metric : (3.2 - 25.4mm)

All sizes and numerals are etched into the surface for clarity and easier reading.







Above measurements are possible in either inches or millimeters

General Linear Measurements up to 2" (50mm)