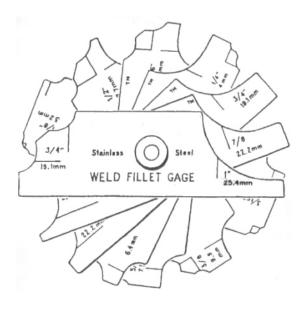

## MG-11 Fillet Type Weld Gauge

Permits quick and accurate measuring of the most popular weld fillet sizes in imperial : 1/8'' - 1'' and metric : (3.2 - 25.4mm)

All sizes and numerals are etched into the surface for clarity and easier reading.