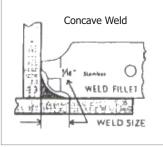

## MG-11 Fillet Type Weld Gauge

Permits quick and accurate measuring of the most popular weld fillet sizes in imperial : 1/8'' - 1'' and metric : (3.2 - 25.4mm)

All sizes and numerals are etched into the surface for clarity and easier reading.