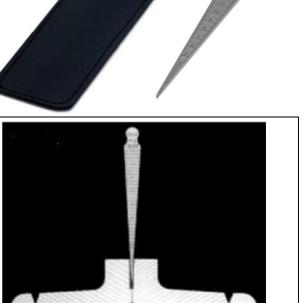

## ET003315

SUMMARY

A simple tapering stainless gauge for quickly measuring gap size. Metric range on one side, imperial on the reverse. Supplied with a pouch.