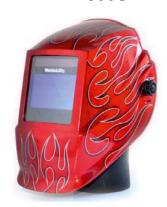

### PHANTOM XL ADF HELMET

## **SUMMARY**

An attractive auto-darkening welding helmet, suitable for all welding and cutting applications down to just 2Amps. Fully automatic on/off. Internal adjustment from shade 9-13.

#### Features include:

- Large 133 x 114 x 9mm Cartridge
- Large 97 x 62mm Viewing Area for greater visibility of weld zone
- Auto Darkens In < 1/25,000s
- Lightweight and comfortable, at just 0.6Kg total product weight
- Low 2A minimum current sensitivity for use in precision TIG applications
- Internal shade adjustment 9 13
- 4x Light detection sensors
- Powered by solar cell and 3v Li battery (replaceable) for fast switching & low amp sensitivity
- Adjustable sensitivity and delay
- 6000hr Battery life (e). LED to indicate battery replacement required