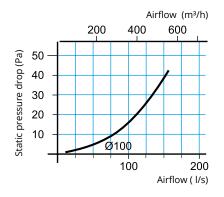

#### Flexible hose

The hose is made from an outer and inner layer of aluminium with a supporting layer of polyester and spring steel coil. Length 1.5 m including 2 clamps.