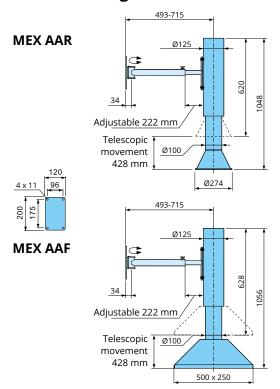

# Telescopic local extractor for extraction of fumes from atomic absorption processes

The MEX AA available in either round Ø250 mm (AAR) or rectangular 500x250 mm (AAF) hood design is especially developed to take care of polluted air at a high temperature e.g. from an atomic absorption unit. The hood and all components that are at risk of coming into contact with hot air are made from stainless steel EN 1.4404, (316 L). The wall bracket is made from powder coated mild sheet steel. The vertical telescopic movement is 440 mm.

The telescopic movement is created by two sliding rings made of teflon for heat resistance and a locking device to ensure that the hood stays in the intended vertical position.