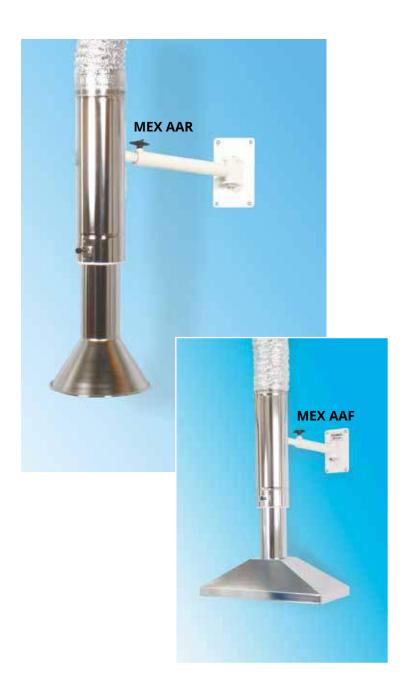

# **MEX AA**

# Telescopic local extractor for extraction of fumes from atomic absorption processes

The MEX AA available in either round Ø250 mm (AAR) or rectangular 500x250 mm (AAF) hood design is especially developed to take care of polluted air at a high temperature e.g. from an atomic absorption unit. The hood and all components that are at risk of coming into contact with hot air are made from stainless steel EN 1.4404, (316 L). The wall bracket is made from powder coated mild sheet steel. The vertical telescopic movement is 440 mm.

The extractor is standard designed for wall mounting. The wall bracket is adjustable horizontally. As an option a ceiling mounting bracket can be supplied.

For connection to the ventilation duct a 1.5 m long flexible hose, with a maximum temperature resistance of 250 °C, is delivered with the extractor.

## Wall mounting