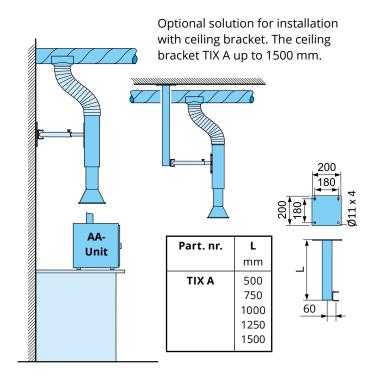

The extractor is standard designed for wall mounting. The wall bracket is adjustable horizontally. As an option a ceiling mounting bracket can be supplied.

For connection to the ventilation duct a 1.5 m long flexible hose, with a maximum temperature resistance of 250 °C, is delivered with the extractor.

## **Ceiling mounting**

To avoid damage and other inconveniencies on material further down the airstream it is recommended to extract a proportionately large volume of ambient room air to reduce the temperature of the extracted air.

#### Tube, hood and brackets

MEX AA is made from stainless steel EN 1.4404, (316 L). The wall bracket is in white powder-coated mild steel. The ceiling bracket TIX A is in anodized aluminium and available in lengths up to 1.5 m.