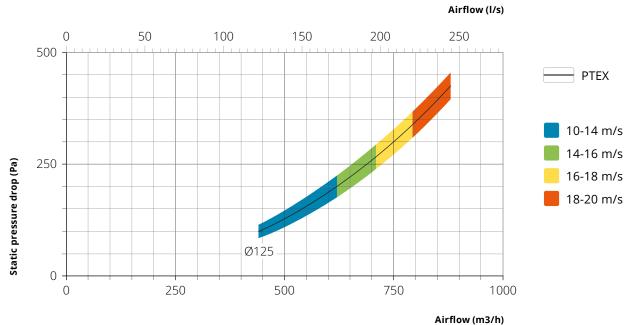

and PTEX is equipped with an adjustment knob at the upper friction joint, which makes adjustment very easy.

The suction nozzle and manual damper are made entirely of sheet steel with Fumex's simple quick-coupling system for accessories. It can be rotated 360° and angled 90°. In addition, the wall bracket has a 360° swivel function.

The extractor arm is supplied with flame-resistant PVC hose as standard, and, depending on the nature of the work, there is a range of different hoses available.

External support arms produce low pressure drop and little risk of blockage. The smooth interior of the suction tube makes PTEX very easy to clean.

FUMEX PTEX is easy to install and comes with accessories for ceiling or floor mounting.

# **Dimensional drawing (mm)**



# **Pressure drop diagram**



### **Ceiling and floor brackets**

PTEX is supplied with wall brackets as standard, and can also be mounted on floors and ceilings.

#### **PTXA**

- Ceiling and floor brackets
- Available in lengths of 0.5, 1, 1.5, 2 and 2.2 metres.
- Turns 360°.



#### **Accessories**

#### **Extension hose PFS**

With magnetic nozzle and quick coupling. Flame-resistant hose according to DIN4102B2 (M2).





| Article    | Ø (mm) | Length (mm) | Weight (kg) |
|------------|--------|-------------|-------------|
| PFS -125/4 | 125    | 4000        | 4           |
| PFS -125/8 | 125    | 8000        | 6           |

#### **Conical hood PK**

Sheet steel hood with quick coupling. Powder coated, anthracite grey.







## **Specifications**

#### Form of delivery

The extraction arm is supplied partially