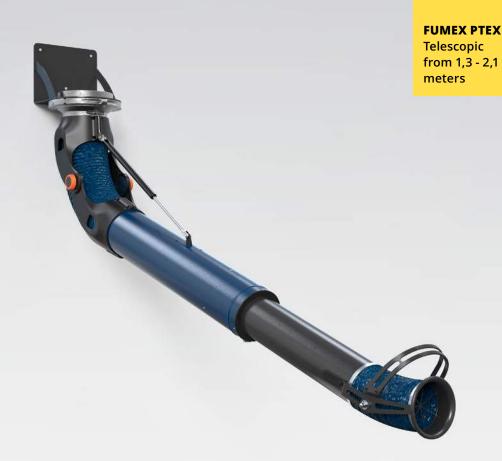

# **PTEX**

Telescopic extractor arm, ideal for confined work areas such as welding booths and workbenches.

# Telescopic extractor arm for confined work areas

**FUMEX PTEX** – a compact and flexible telescopic extractor arm with low pressure drop. The extractor arm has a diameter of 125 mm and its length can be extended from 1.3 to 2.1 metres. A gas spring balances the weight of the arm, and PTEX is equipped with an adjustment knob at the upper friction joint, which makes adjustment very easy.