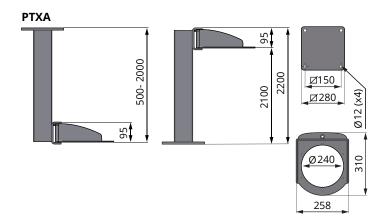

# **Dimensional drawing (mm)**

#### **PTXA**

- Ceiling and floor brackets
- Available in lengths of 0.5, 1, 1.5, 2 and 2.2 metres.
- Turns 360°.