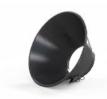

#### **Conical hood PK**

Sheet steel hood with quick coupling. Powder coated, anthracite grey.