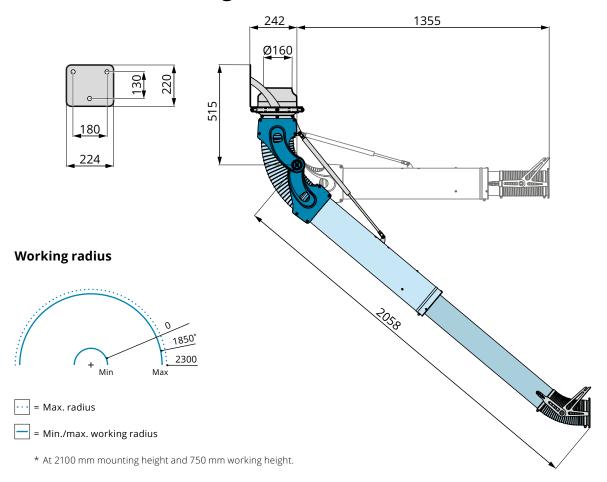

alances the weight of the arm, and PTEX is equipped with an adjustment knob at the upper friction joint, which makes adjustment very easy.

The suction nozzle and manual damper are made entirely of sheet steel with Fumex's simple quick-coupling system for accessories. It can be rotated 360° and angled 90°. In addition, the wall bracket has a 360° swivel function.

The extractor arm is supplied with flame-resistant PVC hose as standard, and, depending on the nature of the work, there is a range of different hoses available.

External support arms produce low pressure drop and little risk of blockage. The smooth interior of the suction tube makes PTEX very easy to clean.

FUMEX PTEX is easy to install and comes with accessories for ceiling or floor mounting.

# **Dimensional drawing (mm)**



# **Pressure drop diagram**



### **Ceiling and floor brackets**

PTEX is supplied with wall brackets as standard, and can also be mounted on floors and ceilings.

#### **PTXA**

- Ceiling and floor brackets
- Available in lengths of 0.5, 1, 1.5, 2 and 2.2 metres.
- Turns 360°.



#### **Accessories**

#### **Extension hose PFS**

With magnetic nozzle and quick coupling. Flame-resistant hose according to DIN4102B2 (M2).





| Article    | Ø (mm) | Length (mm) | Weight (kg) |
|------------|--------|-------------|-------------|
| PFS -125/4 | 125    | 4000        | 4           |
| PFS -125/8 | 125    | 8000        | 6           |

#### **Conical hood PK**

Sheet steel hood with quick coupling. Powder coated, anthracite grey.







## **Specifications**

#### Form of delivery

The extrac