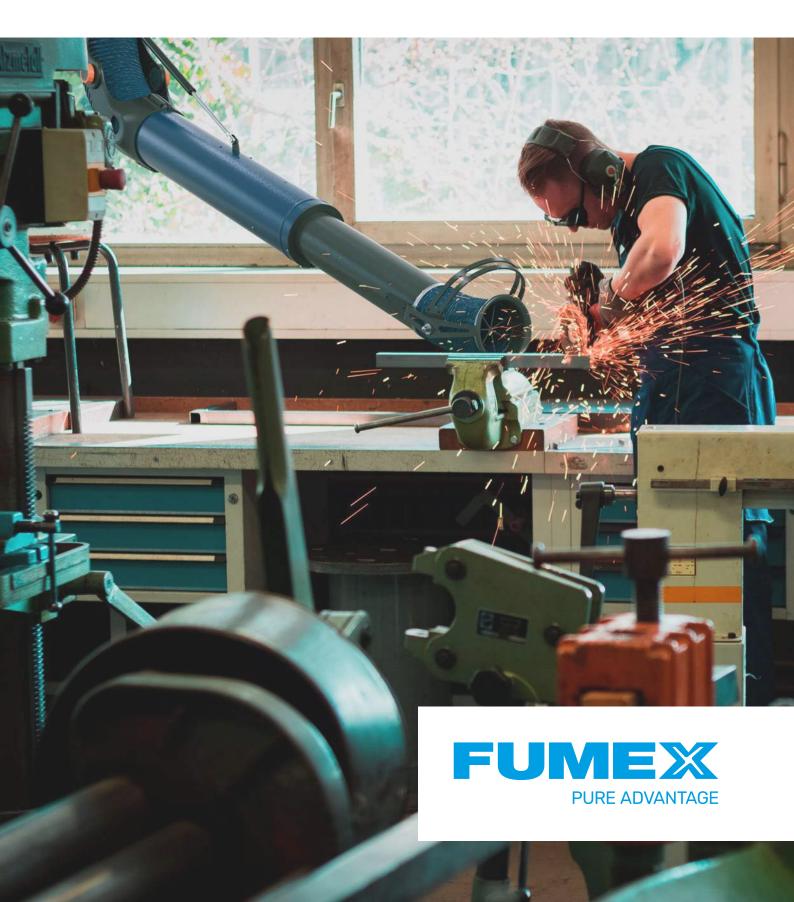

# **PTEX**

Telescopic extractor arm, ideal for confined work areas such as welding booths and workbenches.

# Telescopic extractor arm for confined work areas

**FUMEX PTEX** – a compact and flexible telescopic extractor arm with low pressure drop. The extractor arm has a diameter of 125 mm and its length can be extended from 1.3 to 2.1 metres. A gas spring balances the weight of the arm, and PTEX is equipped with an adjustment knob at the upper friction joint, which makes adjustment very easy.