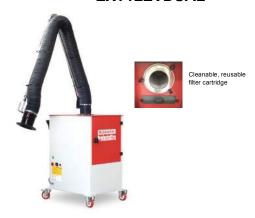

# SUMMARY

ProtectoXtra is a mobile extraction system for filtration of particulate fumes, dusts and some gases. It is supplied on swivel casters for manoeuvrability and operates from either a 110v or 230v mains input supply.

## **TARGET APPLICATIONS**

ProtectoXtra is provided with a 3m positional cantilever arm and canopy, designed for use in a welding bay, workshop or garage.

#### **FURTHER INFORMATION**

This high-vacuum extraction unit is ideal for extracting dust and fume from the source of pollution and features a cleanable filter making it more economical and efficient.

The 3m flexible extraction arm allows you to work in the most comfortable position and the swivel casters make it easy to manoeuvre the extraction unit around your workstation.

The W3 compliant ProtectoXtra should NOT be used for filtering fumes that contain oil, solvents, explosive dusts/gases or hybrid mixtures of wastes, etc.

## **GENERAL FEATURES**

| Cartridge filter type               | Cartridge               |
|-------------------------------------|-------------------------|
| Cartridge filter material           | 100% polyester PTFE     |
| Cartridge filter quantity           | 1                       |
| Total filtration area (m2)          | 10                      |
| Filtration efficiency               | Up to 99.9% @ 0.2 – 2 μ |
| Automatic jet-pulse cleaning system | None – manual           |
| Extraction arm dimensions           | Ø160 – 3m x 1 pcs       |
| Extraction arm type                 | Outer support           |
| Dust drawer                         | Yes                     |