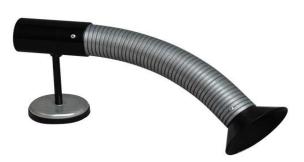

### PACKAGE ORDERING

| 110V Package | EXT1VACMAX110 |
|--------------|---------------|
| 230V Package | EXT1VACMAX230 |

Package includes:

Unit, 2.5m hose and a nozzle with magnetic base.

For further information, contact Extractability technical support on **0845 862 2620** or email **service@extractability.eu**Doc Ref : EXTRACTABILITY/PSI/EXTSVAC
Powered by Weldability