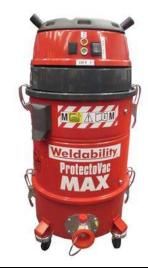

# **PROTECTOVAC MAX**

### SUMMARY

The ProtectoVac MAX high quality, low-cost, highly portable extraction unit. It is an ideal modular unit that can be modified or purpose-built for specific applications to support the extraction of fumes and dust directly at the source.

### TARGET APPLICATIONS

Designed specifically to extract and filter metal particulate fumes created in the welding processes, the ProtectoVac MAX is suitable for use in the workshop, demonstration, training bay, garage and on-site.

### FEATURES

- Single phase by-pass motor
- 180m3/h maximum airflow
- 2500mmH20 maximum depression
- Cartridge filter
- Metal pre-filter to stop sparks
- Automatic start/stop
- Dust stop filter cleaning system
   15Ltr detachable dust collection chamber with handle
- Castor for easy manoeuvrability