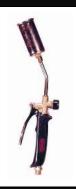

#### DESCRIPTION

Used with propane gas in metal preheating, flame-cleaning, and warming. The torch includes a valve for fine adjustment of fuel gas flow. Connects via 3/8 BSP fitting at the base. 330mm length, with a burner diameter of 45mm. Weighs 650g.

The BG105-45L heating torch has a 45MM burner and measures 380mm in length. It incorporates a valve for fine adjustment of fuel gas flow, and a lever to introduce a jet of heat as required.

The torch is built for connection to a propane gas supply via its 3/8" BSP Left-Hand threaded connection, located at the base of the handle. A 5m fitted propane hose is available for use with this product, under BG5145-5.

## **TECHNICAL INFORMATION**

| Burner Diameter:     | 45mm          |
|----------------------|---------------|
| Burner Options:      | None          |
| Torch Length:        | 380mm         |
| Torch Weight:        | 650g          |
| Fuel Gas:            | Propane       |
| Fuel Gas Connection: | 3/8" BSP (LH) |
| Fuel Gas Control:    | Valve & Lever |