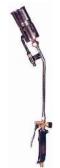

### **DESCRIPTION**

An industrial propane heating torch measuring 560mm in length with a 60mm diameter burner. This torch incorporates a valve for fine adjustment of the fuel gas flow and a lever to introduce a jet of heat as required. Connects to a propane gas supply via a 3/8 BSP inlet fitting.

The BG312 heating torch has a 60MM burner and measures 560mm in length. It incorporates a valve for fine adjustment of fuel gas flow, and a lever to introduce a jet of heat as required. This torch also features a piezo lighter attachment to automate the ignition of the flame and remove the need for a sparklighter.

The torch is built for connection to a propane gas supply via its 3/8" BSP left-hand threaded connection, located at the base of the handle. A 5m fitted propane hose is available for use with this product, under BG5145-5.