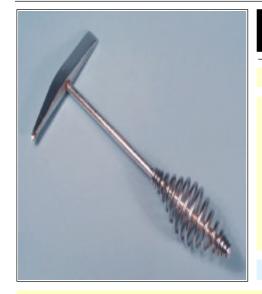

#### PRODUCT DESCRIPTION:

This chipping hammer is used in the removal of 'Slag' from weld beads, created mainly in MMA welding.

The strong, lightweight design and spring handle of this product enable it to provide strength, reliability and a firm grip to the welder.

The spring also provides the benefit of reducing the effects of resonance created when the hammer is struck against a metal surface.

#### **TECHNICAL SPECIFICATIONS:**

Overall length: 26cm

Width of chipping head: 13cm

This hammer features a pointed chipping end and a flatter 'chisel' end.