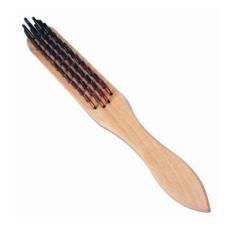

## **DESCRIPTION**

An essential weld cleaning and preparation tool with strong mild steel bristle with a smooth shaped wooden handle. Available with a variety of rows.

# **INFORMATION**

These products are used in the cleaning of parent metal in preparation for welding, and to sweep away weld slag and spatter after welding.

Weldability offer 2/3/4/5-row wire brushes in two models; a mild steel bristled version and a version with stainless steel bristles. The latter is used to greater reduce the chances of a stainless steel weld becoming contaminated.

# **NOTES**

Weldability carry a wide range of wire brushes, including 2, 3, 4 and 5 row mild and stainless steel bristled models, 2, and 3 row stainless steel long handle brush and a 3-row converging wire brush.