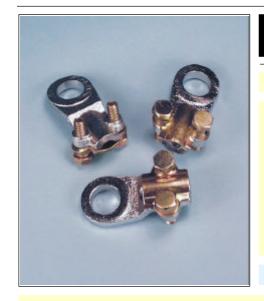

# ARC WELDING ACCESSORIES

PART NUMBERS PRODUCT DESCRIPTIONS

REUSABLE LUGS

 EW16RL
 16MM²

 EW25RL
 25MM²

 EW35RL
 35MM²

 EW50RL
 50MM²

PICTURE FILE: EW16-50RL

#### PRODUCT DESCRIPTION:

This product is placed over the end of a welding cable and tightened by screwing down the fixing screws at either side. The end of the lug is then used to secure, and carry current to or from, a work-return clamp or the front terminals of some (mostly American) arc-welding machines.

The reusable nature of this product gives it a rather long life, and in many cases, a reusable lug will outlive several generations of cable that is attached to it.

The reusable lug is available to fit cable of the following sizes: 16mm<sup>2</sup>, 25mm<sup>2</sup>, 35mm<sup>2</sup> and 50mm<sup>2</sup>.