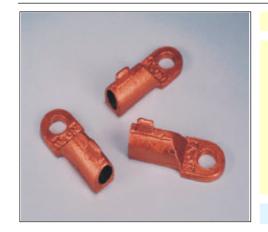

#### PRODUCT DESCRIPTION:

This product is placed over the end of a welding cable and secured by hammering down the fixing tab onto the cable. The end of the lug is then used to secure, and carry current to or from, a work-return clamp or the front terminals of some (mostly American) arc-welding machines.

This sort of lug can only really successfully be used once.

The hammer-on lug is available to fit the 50mm<sup>2</sup> cable size.