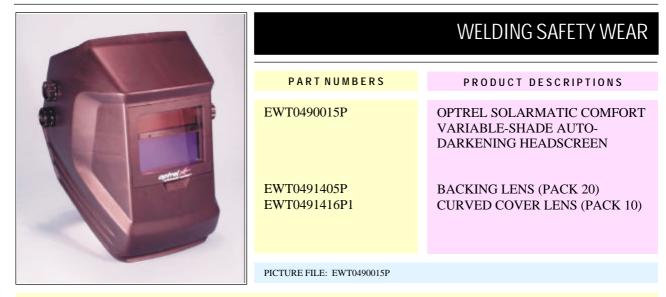

#### **PRODUCT DESCRIPTION:**

The Optrel Solarmatic Comfort is a variable-shade auto-darkening welding headshield system, which successfully mixes comfort with safety and productivity via the incorporation of cutting-edge react-to-light technology. The user is able to pre-select a shade, ranging from 9ew to 13ew, and when an arc is struck, the lens will darken within 0.5 milliseconds. At all times, the Solarmatic Comfort protects the eyes from UV and IR at levels up to shade 15.

In addition, the Optrel Solarmatic Comfort is renowned for the level of comfort it provides to the welder, by way of its lightweight, ergonomic design, easy-adjustable ratchet-gear headband and non-irritant, washable sweatband.

The Solarmatic Comfort has the added advantage of being solar powered, removing the cost and inconvenience of changing expensive batteries. Also, Optrel offer a 12-month guarantee to the end user.